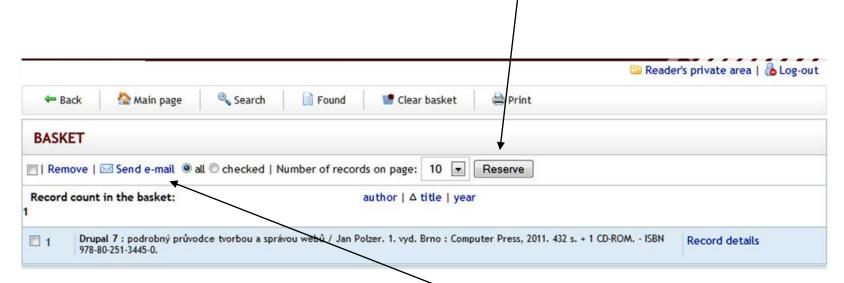

Click on Record details to see more detailed description of the title as well as the number of items in the library (holdings). If the item is borrowed, due date is given. If all copies are borrowed, put the title in the basket, log in, and reserve it. <u>See page 9</u>.